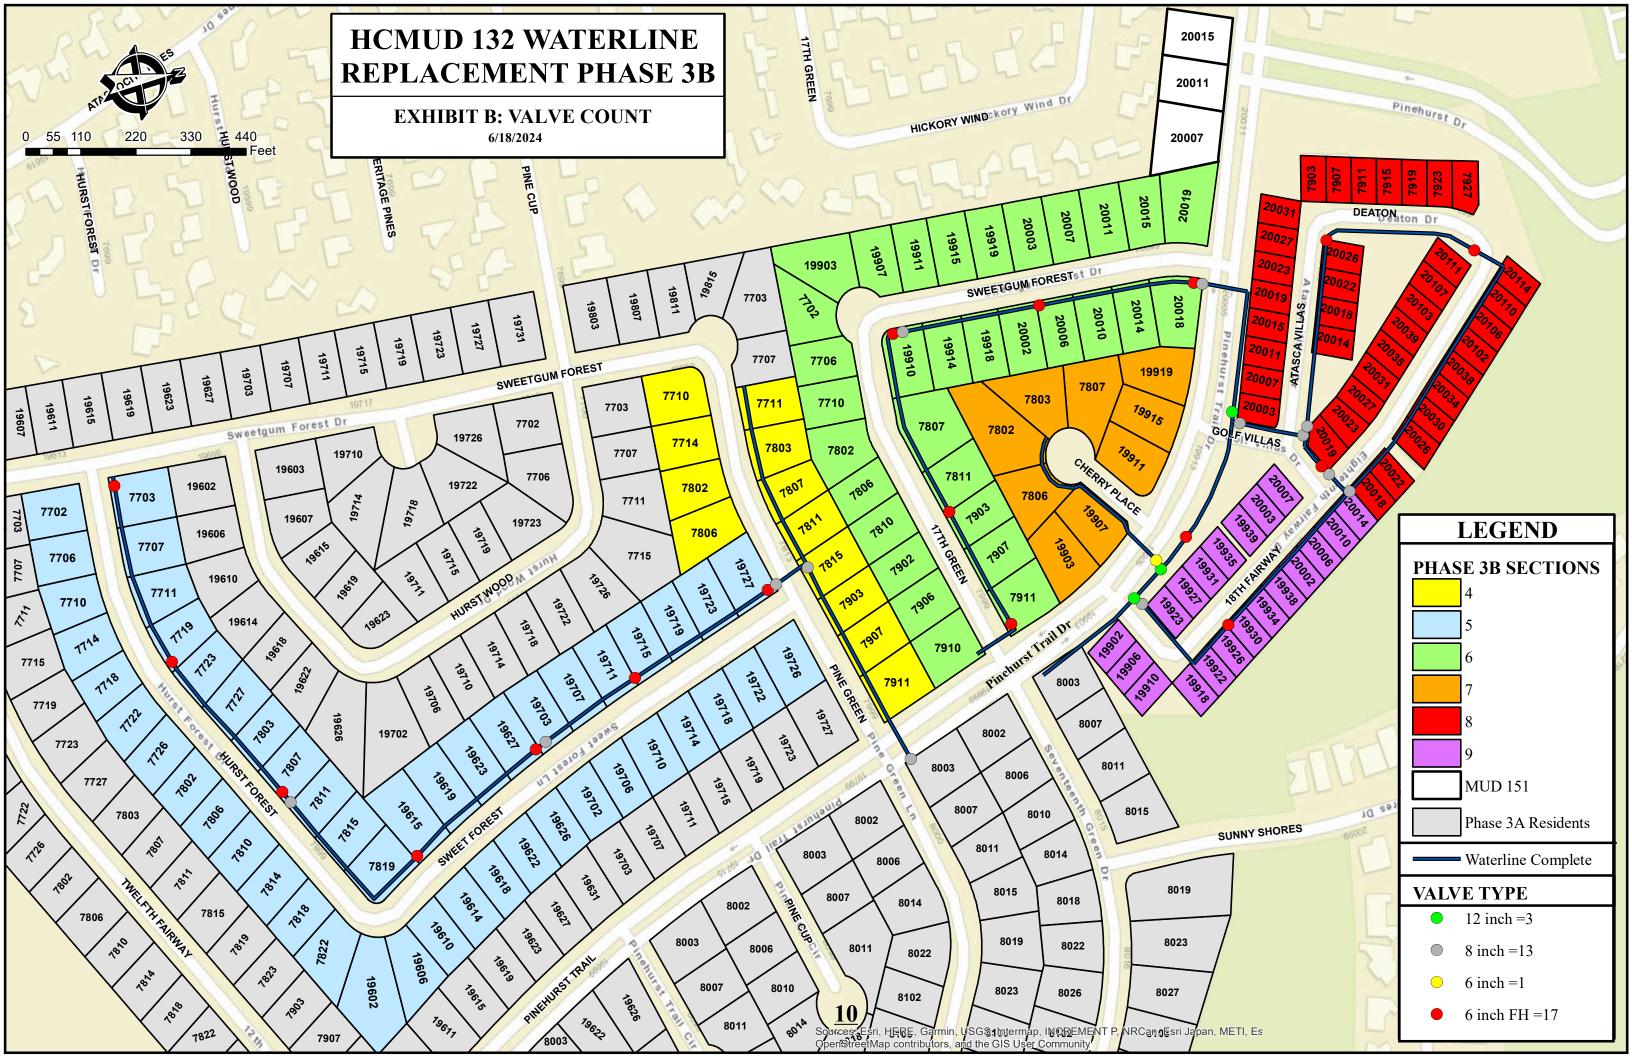

Ms. Jasso reported on Water Line Replacement Phase 3B, stating that Texkota completed and submitted their "Substantially Complete" letter on Thursday. She stated that Texkota will coordinate with BGE on the walkthrough inspection. She reported that there were three houses on Pinehurst Trail that have been receiving water from the District; however, those houses are within Harris County Municipal Utility District No. 151 ("No. 151"). She stated that when everything was switched over to the new water line, those three houses remained without water. She reported that Inframark, Allied and Texkota coordinated to fix the issue and Texkota ended up installing a two-inch bypass tap line that runs from the new main to the old main. She noted that this is a temporary fix until a more permanent solution is implemented. Discussion ensued regarding Allied's invoice. It was the consensus of the Board to have Ms. Kay send the invoice with a copy of Allied's bill to No. 151.

Mr. Bailey reported there is no change on the Waterline Replacement, Phase 3 project. Director Whitaker stated that the District is waiting for the surety to review the materials Hybrid sent to them for review.

Mr. Bailey reported on the Waterline Replacement, Phase 3B, stating that the contractor, Texkota, continues to work on the project. He presented Pay Estimate No. 4 in the amount of \$140,325.04. He also presented and recommended approval of Change Order No. 4 in the amount of \$7,280.71 for additional dewatering as approved by the Board. He also presented a request from Ninyo & Moore to increase their project budget by an additional \$11,700 to a total of \$62,800. He noted that Texkota has been invoicing under the budget for the Phase 3 project, with no separate breakout for Phase 3B.