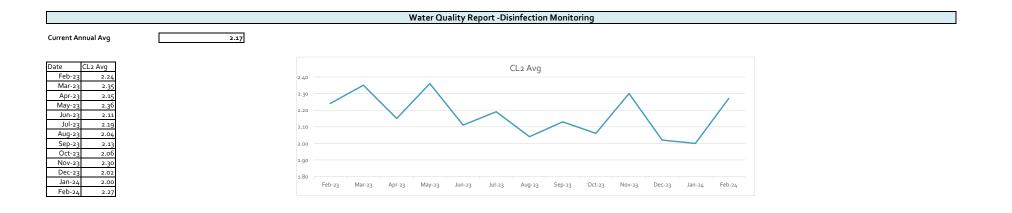

Mr. Bailey reported on the EPA Lead and Copper Rule Revisions. He stated that BGE has completed the data input work for the service line inventory as part of the Lead and Copper Rule Revisions and that BGE will coordinate with Inframark to utilize the provided app for field verification and inventory updates. He noted that the service line inventory is required to be submitted to the Texas Commission on Environmental Quality ("TCEQ") by October 16, 2024.