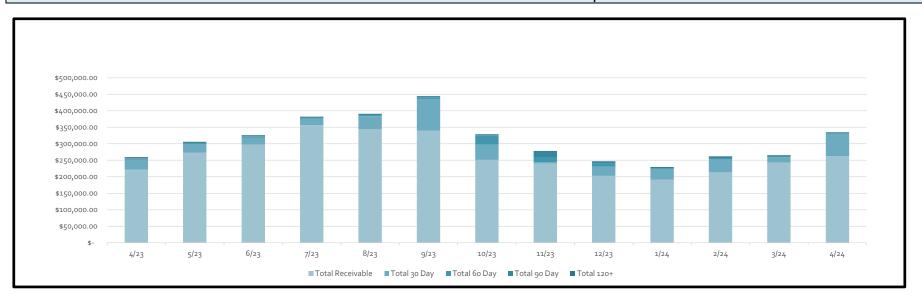

5. Review Operations Report and authorize District maintenance and disconnection of delinquent accounts. The President recognized Mr. Jenkins, who reviewed the Operations Report for May 2024, a copy of which is attached as *Exhibit D*.

Mr. Jenkins reported a 102% accountability for the period April 26, 2024-May 23, 2024.

Mr. Jenkins reviewed the Executive Summary, the Major Maintenance Summary for May, and the delinquencies. He reported that 118 letters were mailed, 59 delinquent tags were hung, and ten accounts were disconnected for non-payment. He requested consideration to write-off two accounts totaling \$35.46 and to turn one account totaling \$226.67 to Collections Unlimited of Texas.