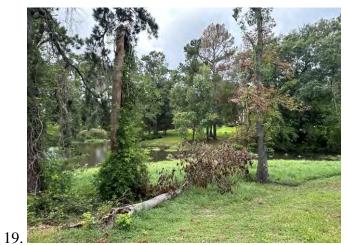

Mr. Bailey discussed the Additional Drainage Areas. He reported on Stuckey's drainage maintenance and that Stuckey's has provided their quarterly report summarizing their inspection

of the drainage channel facilities. He noted that Stuckey's provided a proposal in the amount of \$5,361.96 for removal and disposal of three dead/fallen trees along the drainage channel. Mr. Bailey reported on the drainage channel outfall to Atascocita Shores. He stated that BGE will evaluate options for cleaning out and desilting the drainage channel between the overflow weir and the Atascocita Shores culvert crossing.

He noted that BGE will also evaluate options for drainage improvements involving the area around the tee box on Point Hole 9, behind Golf Vlas. He reported on Pinehurst Hole 8, stating that a small drainage pipe that runs under the Pinehurst Hole 8 tee box has collapsed, resulting in storm water backing up on to the adjacent property at the end of Spoonwood Drive. He stated that BGE will look at options for replacing the pipe.