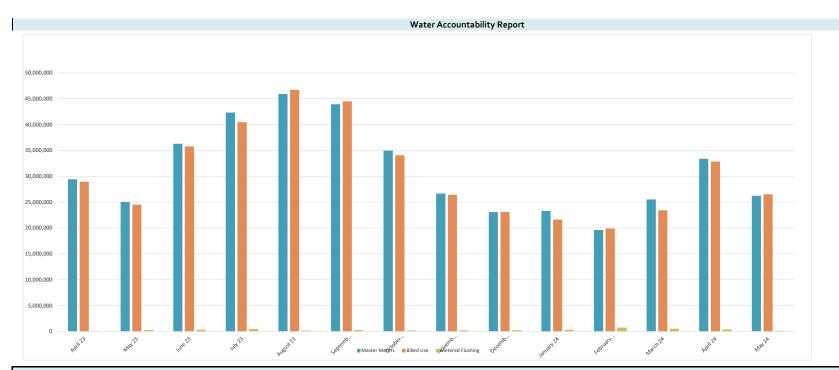

5. Review Operations Report and authorize District maintenance and disconnection of delinquent accounts. The President recognized Mr. Jenkins, who reviewed the Operations Report for May 2024, a copy of which is attached as *Exhibit D*.

Mr. Jenkins reported a 102% accountability for the period April 26, 2024-May 23, 2024.

Mr. Jenkins reviewed the Executive Summary, the Major Maintenance Summary for May, and the delinquencies. He reported that 118 letters were mailed, 59 delinquent tags were hung, and ten accounts were disconnected for non-payment. He requested consideration to write-off two accounts totaling \$35.46 and to turn one account totaling \$226.67 to Collections Unlimited of Texas.