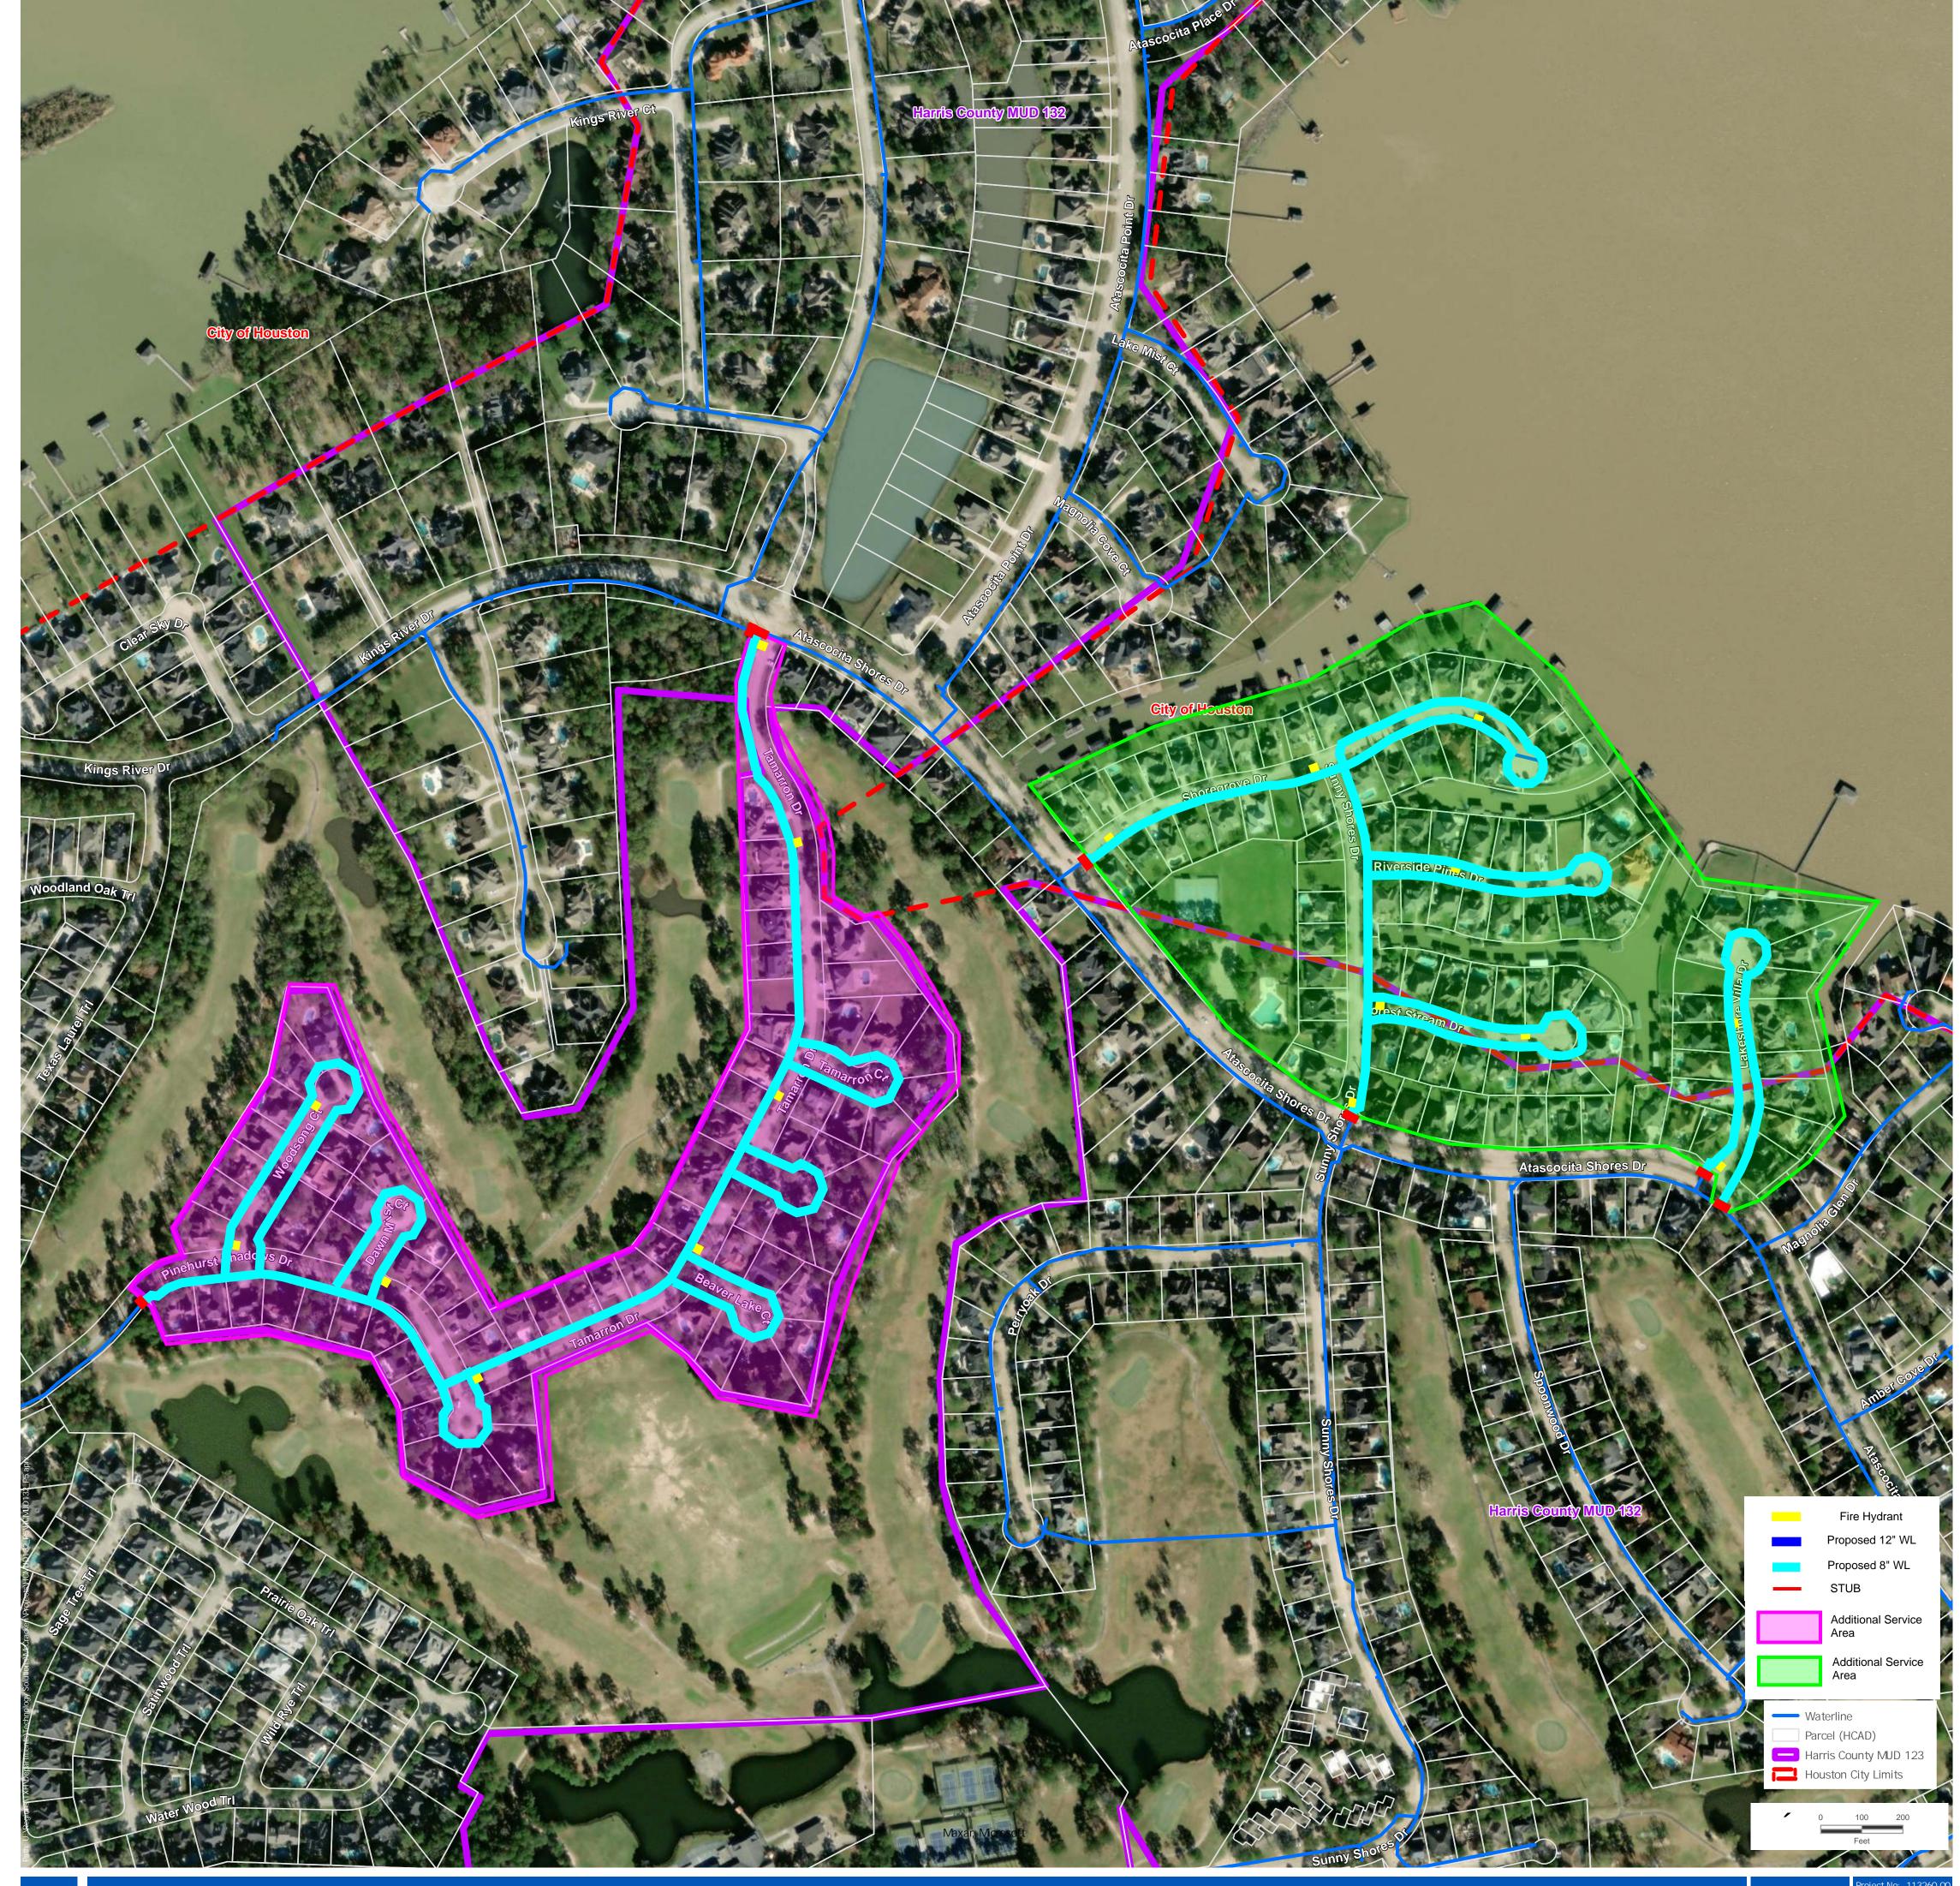

6. Report on construction progress and any necessary action concerning contracts with G&A Boring Direccional, Texkota Enterprises, Allied Utility Construction or Hybrid Inspection Services. The President recognized Ms. Jasso, who presented to and reviewed with the Board the Owner's Representative Monthly Report, a copy of which is attached hereto as *Exhibit E*.

Ms. Jasso reported on Water Line Replacement Phase 3B, stating that Texkota completed and submitted their "Substantially Complete" letter on Thursday. She stated that Texkota will coordinate with BGE on the walkthrough inspection. She reported that there were three houses on Pinehurst Trail that have been receiving water from the District; however, those houses are within Harris County Municipal Utility District No. 151 ("No. 151"). She stated that when everything was switched over to the new water line, those three houses remained without water. She reported that Inframark, Allied and Texkota coordinated to fix the issue and Texkota ended up installing a two-inch bypass tap line that runs from the new main to the old main. She noted that this is a temporary fix until a more permanent solution is implemented. Discussion ensued regarding Allied's invoice. It was the consensus of the Board to have Ms. Kay send the invoice with a copy of Allied's bill to No. 151.

7. Review Engineer's Report, authorize necessary capital projects, authorize capacity commitments, review bids and award construction contracts. The President recognized Mr. Bailey, who presented to and reviewed with the Board the Engineer's Report, a copy of which is attached hereto as *Exhibit F*.

Mr. Bailey reported there is no change on the Waterline Replacement, Phase 3 project. Director Whitaker stated that the District is waiting for the surety to review the materials Hybrid sent to them for review.

Mr. Bailey reported on the Waterline Replacement, Phase 3B, stating that the contractor, Texkota, continues to work on the project. He presented Pay Estimate No. 4 in the amount of \$140,325.04. He also presented and recommended approval of Change Order No. 4 in the amount of \$7,280.71 for additional dewatering as approved by the Board. He also presented a request from Ninyo & Moore to increase their project budget by an additional \$11,700 to a total of \$62,800. He noted that Texkota has been invoicing under the budget for the Phase 3 project, with no separate breakout for Phase 3B.