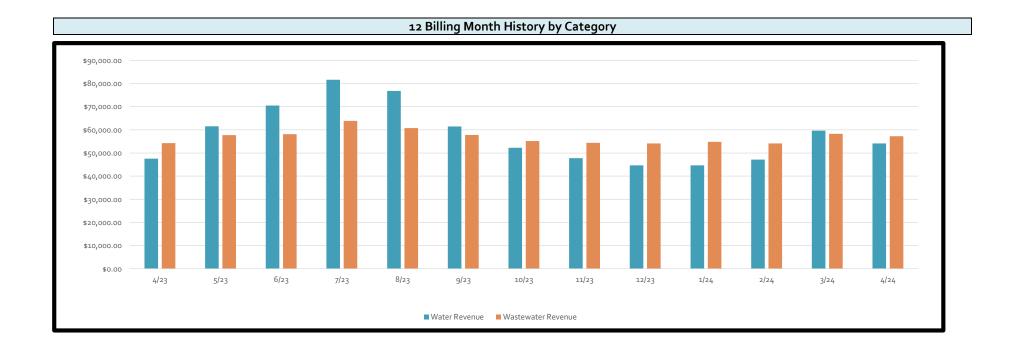

т                  | OTAL                                              | \$454,898.71              |  |  |



## **Billing Summary**

| Description                                 | May-23           | May-2      |  |
|---------------------------------------------|------------------|------------|--|
|                                             |                  |            |  |
| Number of Accounts Billed                   | 1936             | 1933       |  |
| Avg Water Use for Accounts Billed in gallon | 13,519           | 14,654     |  |
| Total Billed                                | \$ 204,481       | \$ 222,637 |  |
| Total Aged Receivables                      | <b>\$</b> 17,238 | \$ 39,617  |  |
| Total Receivables                           | \$ 221,719       | \$ 262,254 |  |





#### 12 Month Accounts Receivable and Collections Report

| Date  | Total Receivable | Total 30 Day | Total 6o Day | Total 90 Day | Total 120+  |
|-------|------------------|--------------|--------------|--------------|-------------|
| 4/23  | \$ 221,718.54    | \$ 29,973.95 | \$ 2,935.58  | \$ 1,471.36  | \$ 3,380.51 |
| 5/23  | \$ 273,450.39    | \$ 25,588.92 | \$ 2,866.41  | \$ 1,601.98  | \$ 2,274.50 |
| 6/23  | \$ 297,335.93    | \$ 21,496.78 | \$ 2,636.14  | \$ 1,626.72  | \$ 2,732.12 |
| 7/23  | \$ 356,227.42    | \$ 19,807.04 | \$ 2,876.34  | \$ 691.05    | \$ 2,673.51 |
| 8/23  | \$ 343,653.61    | \$ 39,801.43 | \$ 3,547.64  | \$ 2,010.24  | \$ 1,991.10 |
| 9/23  | \$ 339,559-33    | \$ 96,520.29 | \$ 5,165.35  | \$ 1,569.29  | \$ 1,966.68 |
| 10/23 | \$ 251,370.60    | \$ 46