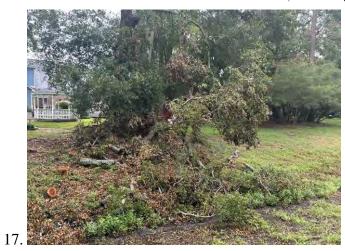

Mr. Bailey discussed the Additional Drainage Areas. He reported on Stuckey's drainage maintenance and that Stuckey's has provided their quarterly report summarizing their inspection

of the drainage channel facilities. He noted that Stuckey's provided a proposal in the amount of \$5,361.96 for removal and disposal of three dead/fallen trees along the drainage channel. Mr. Bailey reported on the drainage channel outfall to Atascocita Shores. He stated that BGE will evaluate options for cleaning out and desilting the drainage channel between the overflow weir and the Atascocita Shores culvert crossing.