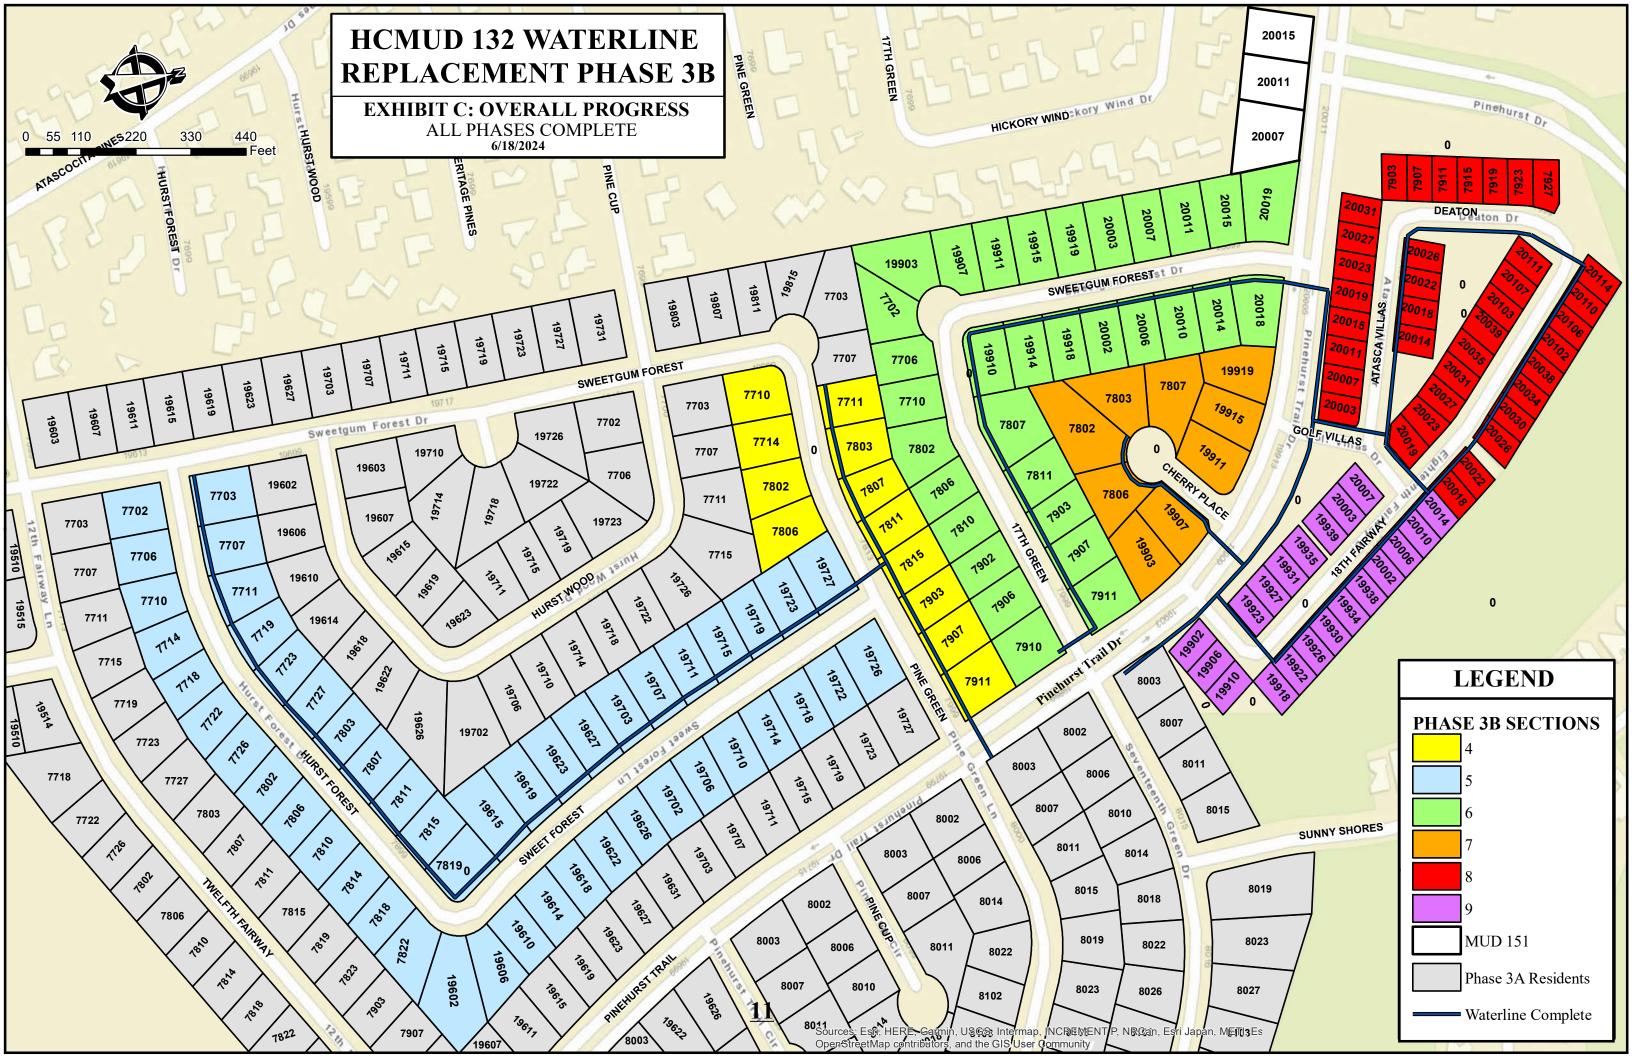

Ms. Jasso reported on Water Line Replacement Phase 3B, stating that Texkota completed and submitted their "Substantially Complete" letter on Thursday. She stated that Texkota will coordinate with BGE on the walkthrough inspection. She reported that there were three houses on Pinehurst Trail that have been receiving water from the District; however, those houses are within Harris County Municipal Utility District No. 151 ("No. 151"). She stated that when everything was switched over to the new water line, those three houses remained without water. She reported that Inframark, Allied and Texkota coordinated to fix the issue and Texkota ended up installing a two-inch bypass tap line that runs from the new main to the old main. She noted that this is a temporary fix until a more permanent solution is implemented. Discussion ensued regarding Allied's invoice. It was the consensus of the Board to have Ms. Kay send the invoice with a copy of Allied's bill to No. 151.

Mr. Bailey reported there is no change on the Waterline Replacement, Phase 3 project. Director Whitaker stated that the District is waiting for the surety to review the materials Hybrid sent to them for review.

Mr. Bailey reported on the Waterline Replacement, Phase 3B, stating that the contractor, Texkota, continues to work on the project. He presented Pay Estimate No. 4 in the amount of \$140,325.04. He also presented and recommended approval of Change Order No. 4 in the amount of \$7,280.71 for additional dewatering as approved by the Board. He also presented a request from Ninyo & Moore to increase their project budget by an additional \$11,700 to a total of \$62,800. He noted that Texkota has been invoicing under the budget for the Phase 3 project, with no separate breakout for Phase 3B.