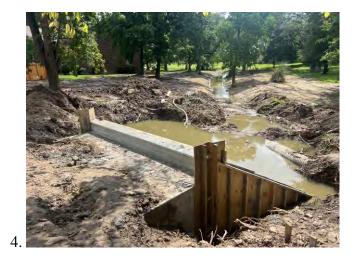

Mr. Bailey reported on the Drainage Channel Improvements near the apartments. He stated that the contractor, Solid Bridge Construction, LLC, is substantially complete with work on the project. He noted that there is no pay estimate this month. He presented and recommended approval of the invoices from Ninyo & Moore in the amount of \$2,830.00 for construction materials testing services.