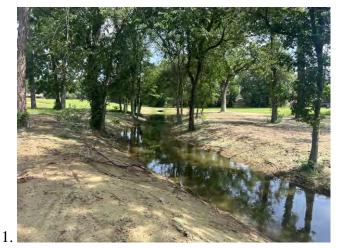

Discussion ensued regarding water ponding problems in the Golf Villas. Mr. Bailey said he had contacted Harris County Precinct 3 regarding cleaning out silt and debris from the storm sewer system in Golf Villas and along Pinehurst Trail Drive and they had done so. The Board then directed Mr. Jenkins to televise the storm sewer.