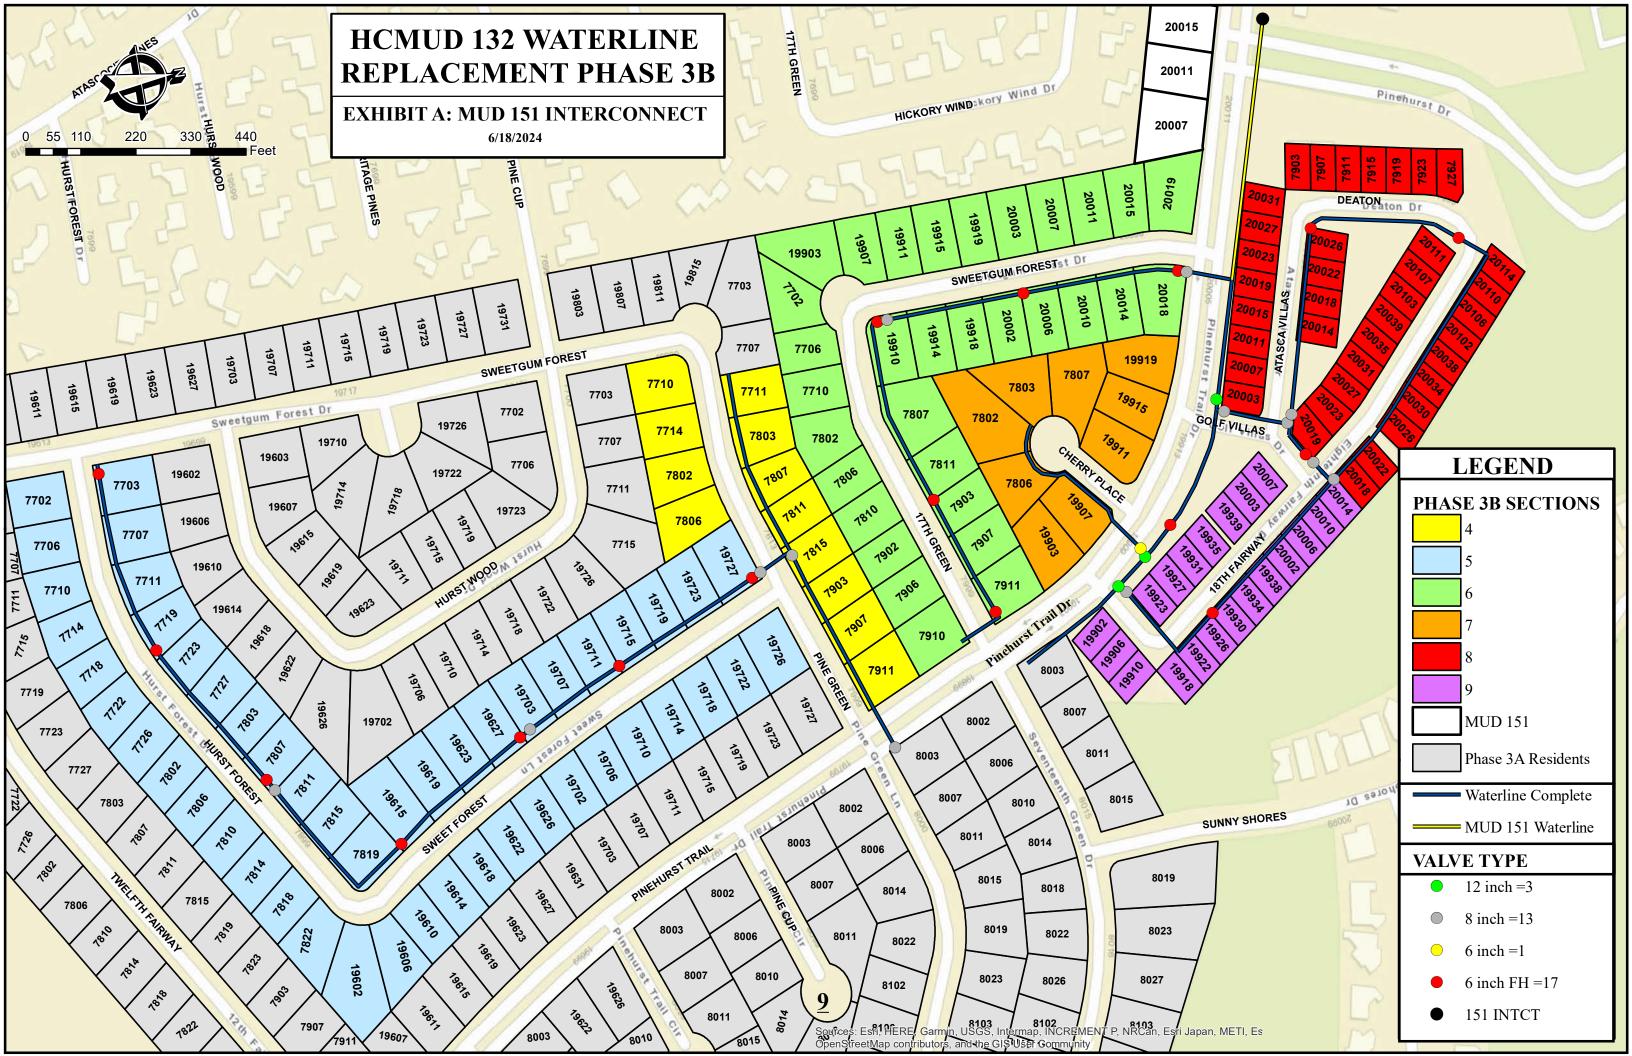

Ms. Jasso reported on Water Line Replacement Phase 3B, stating that Texkota completed and submitted their "Substantially Complete" letter on Thursday. She stated that Texkota will coordinate with BGE on the walkthrough inspection. She reported that there were three houses on Pinehurst Trail that have been receiving water from the District; however, those houses are within Harris County Municipal Utility District No. 151 ("No. 151"). She stated that when everything was switched over to the new water line, those three houses remained without water. She reported that Inframark, Allied and Texkota coordinated to fix the issue and Texkota ended up installing a two-inch bypass tap line that runs from the new main to the old main. She noted that this is a temporary fix until a more permanent solution is implemented. Discussion ensued regarding Allied's invoice. It was the consensus of the Board to have Ms. Kay send the invoice with a copy of Allied's bill to No. 151.

Mr. Bailey reported there is no change on the Waterline Replacement, Phase 3 project. Director Whitaker stated that the District is waiting for the surety to review the materials Hybrid sent to them for review.

Mr. Bailey reported on the Waterline Replacement, Phase 3B, stating that the contractor, Texkota, continues to work on the project. He presented Pay Estimate No. 4 in the amount of \$140,325.04. He also presented and recommended approval of Change Order No. 4 in the amount of \$7,280.71 for additional dewatering as approved by the Board. He also presented a request from Ninyo & Moore to increase their project budget by an additional \$11,700 to a total of \$62,800. He noted that Texkota has been invoicing under the budget for the Phase 3 project, with no separate breakout for Phase 3B.